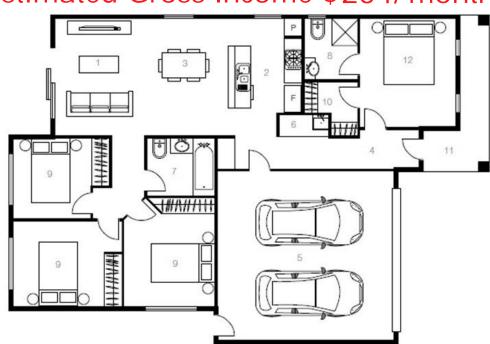

# 2005 Stodart Street, Tarneit, VIC 4 bed, 2 bath, double garage

Land 263 m2 \$294,500

House 156 m2 \$270,400

Total price \$564,900

10% deposit \$56,490 Investment Stamp Duty \$12,740

#### Estimated Rental Income \$1,690/month

Loan Repayment @ 2.5% pa interest only \$1,060/month Management Fee, Insurance, Council, Water Rates \$376/month

## Estimated Gross Income \$254/month