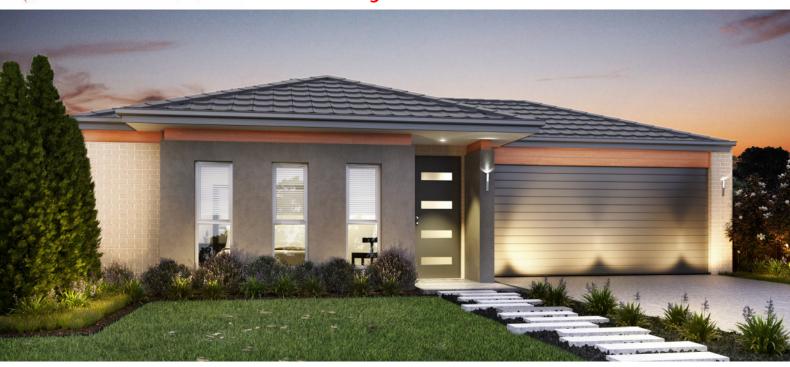

### Lot 128 Snipe Drive Thornhill Park VIC

4 bed, 2 bath, double garage

Land 342 m2 \$300,500 House 191.50 m2 \$293,000

Total price \$593,500

10% deposit \$59,350 Investment Stamp Duty \$13,100