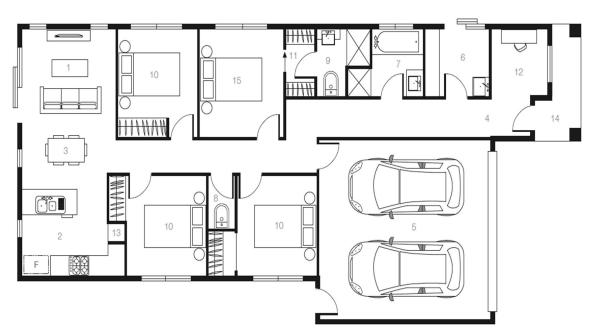

# 2005 Stodart Street, Tarneit, VIC 4 bed, 2 bath, double garage

Land 263 m2 \$294,500

House 156 m2 \$270,400

Total price \$564,900

10% deposit \$56,490 Investment Stamp Duty \$12,740