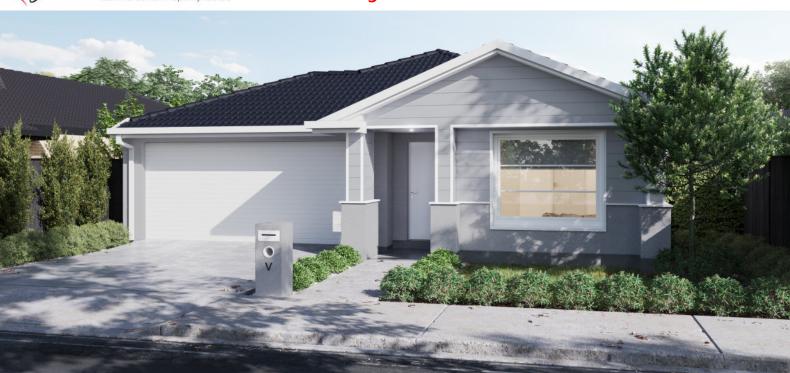

# 2005 Stodart Street, Tarneit, VIC 4 bed, 2 bath, double garage

Land 263 m2 \$294,500

House 156 m2 \$270,400

Total price \$564,900

10% deposit \$56,490 Investment Stamp Duty \$12,740

#### Estimated Rental Income \$1,690/month

Loan Repayment @ 2.5% pa interest only \$1,060/month Management Fee, Insurance, Council, Water Rates \$376/month

## Estimated Gross Income \$254/month