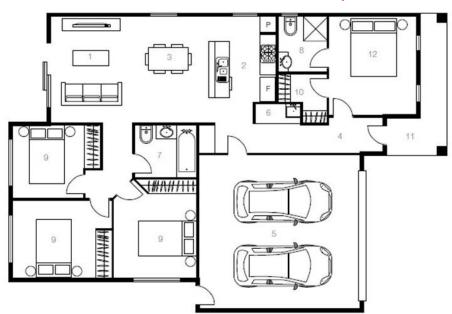

# 2012 Traynor Street, Tarneit, VIC 4 bed, 2 bath, double garage

Land 262 m2 \$294,000

House 155 m2 \$270,900

Total price \$564,900

10% deposit \$56,490 Investment Stamp Duty \$12,710

#### Estimated Rental Income \$1,690/month

Loan Repayment @ 2.5% pa interest only \$1,060/month Management Fee, Insurance, Council, Water Rates \$376/month

## Estimated Gross Income \$254/month