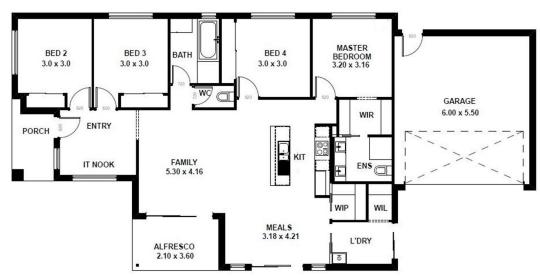

### Lot 128 Snipe Drive Thornhill Park VIC

4 bed, 2 bath, double garage

Land 342 m2 \$300,500 House 191.50 m2 \$293,000

Total price \$593,500

10% deposit \$59,350 Investment Stamp Duty \$13,100