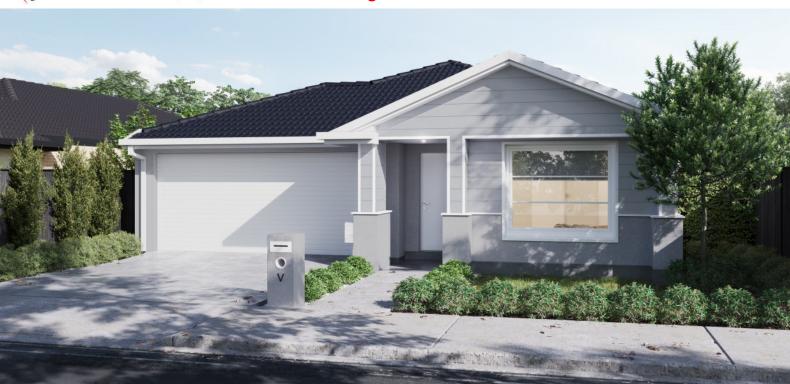

# 2012 Traynor Street, Tarneit, VIC 4 bed, 2 bath, double garage

Land 262 m2 \$294,000

House 155 m2 \$270,900

Total price \$564,900

10% deposit \$56,490 Investment Stamp Duty \$12,710

#### Estimated Rental Income \$1,690/month

Loan Repayment @ 2.5% pa interest only \$1,060/month Management Fee, Insurance, Council, Water Rates \$376/month

## Estimated Gross Income \$254/month