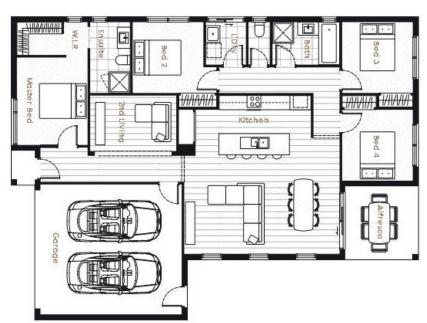

### Lot 128 Snipe Drive Thornhill Park VIC

4 bed, 2 bath, double garage

Land 342 m2 \$300,500 House 191.50 m2 \$293,000

Total price \$593,500

10% deposit \$59,350 Investment Stamp Duty \$13,100