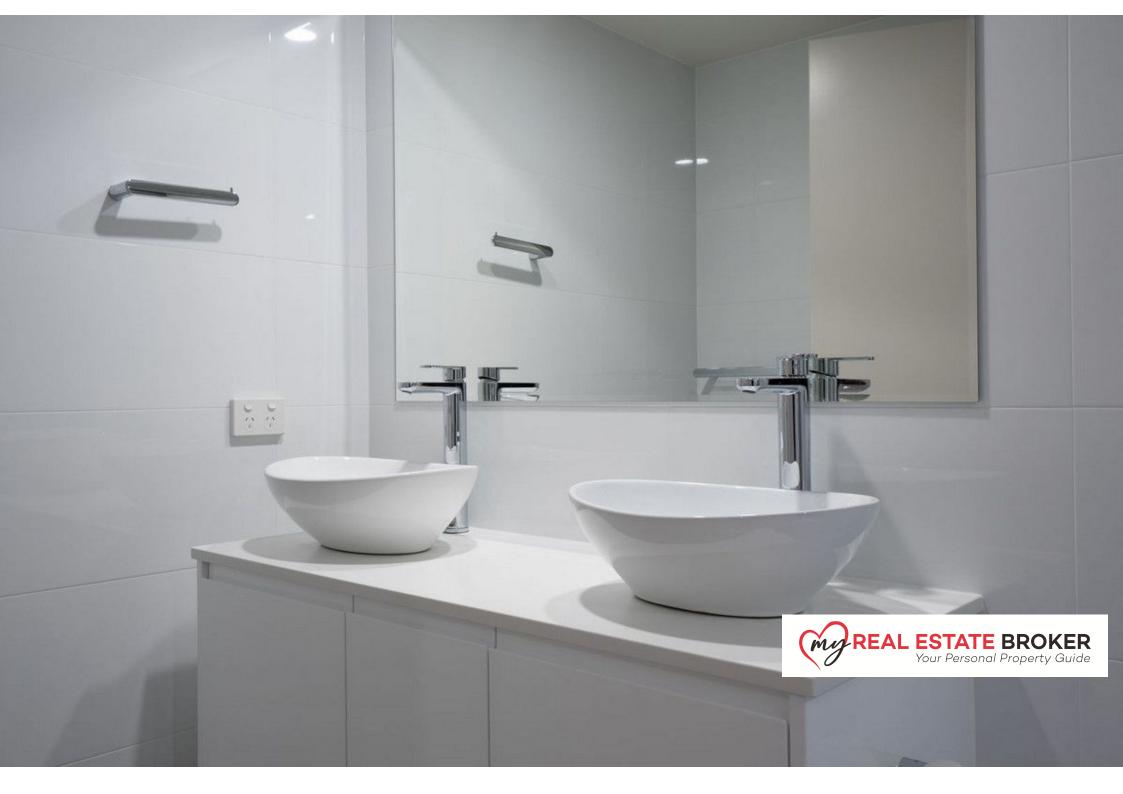

- Spacious open-plan layout flowing onto terrace
- Kitchen includes stone benches, soft-close drawers, Bosch appliances including dishwasher
- Ducted air-conditioning
- Carpeted built-in bedrooms
- Master with ensuite + separate laundry
- LED downlights; sleek white floor tiling and dark grey feature tiles in bathrooms
- Car park with lift access from the basement car park
- Exterior appeal with contrasting greys, glass patio balustrades & landscaping