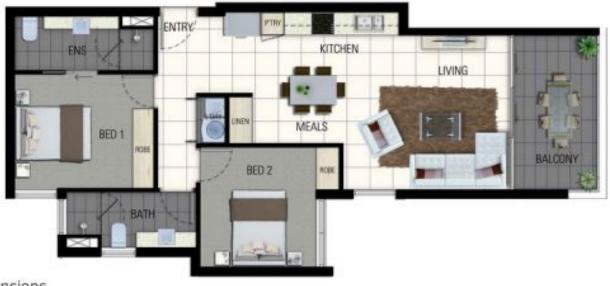

## 6/51 EMSWORTH STREET, WYNNUM, QLD, 4178 2 = 2 = 1 = = 1

Spacious open-plan living area flows out to a full-width terrace, great for entertaining friends and family. Two built-in bedrooms, including an ensuited master, enjoy a supremely private position separate from the living spaces. Enjoy fresh Moreton Bay breezes, timeless modern finishes and quality European appliances plus a stunning communal rooftop entertaining terrace.

- Spacious open-plan layout flowing onto terrace
- Kitchen includes stone benches, soft-close drawers, Bosch appliances including dishwasher
- Ducted air-conditioning
- Carpeted built-in bedrooms
- Master with ensuite + separate laundry
- LED downlights; sleek white floor tiling and dark grey feature tiles in bathrooms
- Car park with lift access from the basement car park
- Exterior appeal with contrasting greys, glass patio balustrades & landscaping

#### PROPERTY DETAILS

Air Conditioning Balcony Built-insEntertainment AreaIntercom **Polished Timber Floors** 

# Room Dimensions

| Living         | 4.0mx4.0m |
|----------------|-----------|
| Kitchen/Dining | 4.5mx3.4m |
| Balcony        | 2.2mx4.0m |

| Bedroom 1 | 3.0mx3.0m |
|-----------|-----------|
| Ensuite   | 3.6mx1.4m |
| Bedroom 2 | 3.0mx3.1m |
| Bathroom  | 3.3mx1.4m |