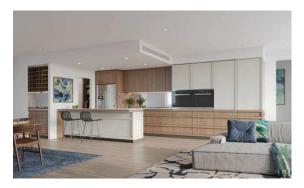

Spacious open-plan living area flows out to a full-width terrace, great for entertaining friends and family. Two built-in bedrooms, including an ensuited master, enjoy a supremely private position separate from the living spaces. Enjoy fresh Moreton Bay breezes, timeless modern finishes and quality European appliances plus a stunning communal rooftop entertaining terrace.

- Spacious open-plan layout flowing onto terrace
- Kitchen includes stone benches, soft-close drawers, Bosch appliances including dishwasher
- Ducted air-conditioning
- Carpeted built-in bedrooms
- Master with ensuite + separate laundry
- LED downlights; sleek white floor tiling and dark grey feature tiles in bathrooms
- Car park with lift access from the basement car park
- Exterior appeal with contrasting greys, glass patio balustrades & landscaping