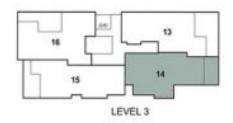

precinct with Coles supermarket, specialty shops, services and cafes, Wynnum Golf Course, Lawn Tennis Club and RSL. Meanwhile, the relaxed foreshore parklands, cycling paths, tidal pool and eateries are just minutes away.

- Spacious open-plan layout flowing onto terrace
- Kitchen includes stone benches, soft-close drawers, Bosch appliances including dishwasher
- Ducted air-conditioning
- Carpeted built-in bedrooms
- Master with ensuite + separate laundry
- LED downlights; sleek white floor tiling and dark grey feature tiles in bathrooms
- Car park with lift access from the basement car park
- Exterior appeal with contrasting greys, glass patio balustrades & landscaping

#### PROPERTY DETAILS

Air Conditioning Balcony Built-insEntertainment AreaIntercom **Polished Timber Floors** 











# Room Dimensions

| Living         | 4.0mx4.0m |
|----------------|-----------|
| Kitchen/Dining | 4.5mx3.4m |
| Balcony        | 2.2mx4.0m |

| Bedroom 1 | 3.0mx3.0m |
|-----------|-----------|
| Ensuite   | 3.6mx1.4m |
| Bedroom 2 | 3.0mx3.1m |
| Bathroom  | 3.3mx1.4m |

















































Darius Darisman 0402 192 949 darius@myrealestatebroker.com.au



0408 228 533 hendra@myrealestatebroker.com.au

We help you match your criteria with over 137 brand new homes (Large apartment, TownHome and House & Land) all around Brisbane and the Gold Coast.

Hendra Lay

Simply let us know what your criterias are and we'll help you find the best options available.

Contact us now.