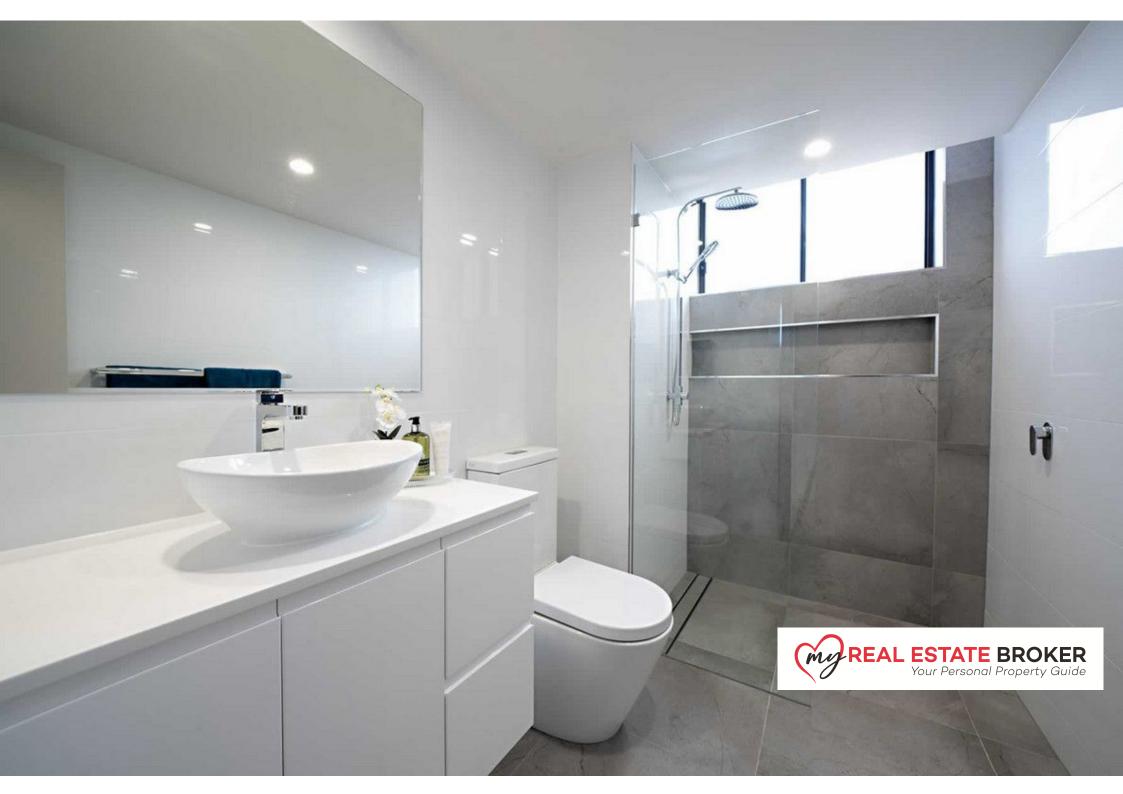

- Spacious open-plan layout flowing onto terrace
- Kitchen includes stone benches, soft-close drawers, Bosch appliances including dishwasher
- Ducted air-conditioning
- Carpeted built-in bedrooms
- Master with ensuite + separate laundry
- LED downlights; sleek white floor tiling and dark grey feature tiles in bathrooms
- Car park with lift access from the basement car park
- Exterior appeal with contrasting greys, glass patio balustrades & landscaping

# Room Dimensions

| Living         | 4.0mx4.0m |
|----------------|-----------|
| Kitchen/Dining | 4.5mx3.4m |
| Balcony        | 2.2mx4.0m |

| Bedroom 1 | 3.0mx3.0m |
|-----------|-----------|
| Ensuite   | 3.6mx1.4m |
| Bedroom 2 | 3.0mx3.1m |
| Bathroom  | 3.3mx1.4m |