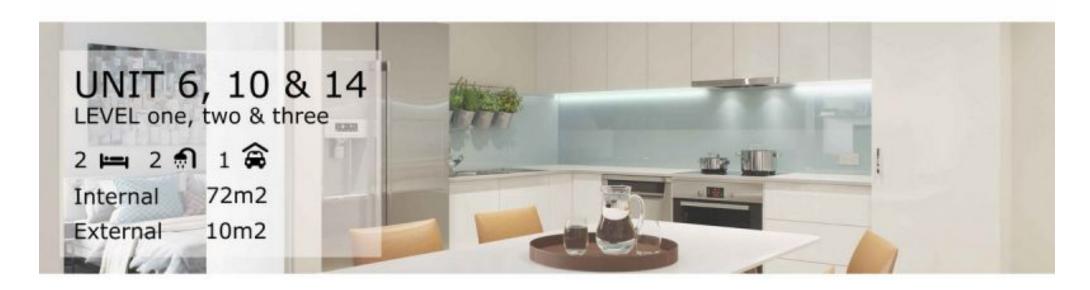

## 6/51 EMSWORTH STREET, WYNNUM, QLD, 4178 2 = 2 = 1 = = 1

# Room Dimensions

| Living         | 4.0mx4.0m |
|----------------|-----------|
| Kitchen/Dining | 4.5mx3.4m |
| Balcony        | 2.2mx4.0m |

| Bedroom 1 | 3.0mx3.0m |
|-----------|-----------|
| Ensuite   | 3.6mx1.4m |
| Bedroom 2 | 3.0mx3.1m |
| Bathroom  | 3.3mx1.4m |