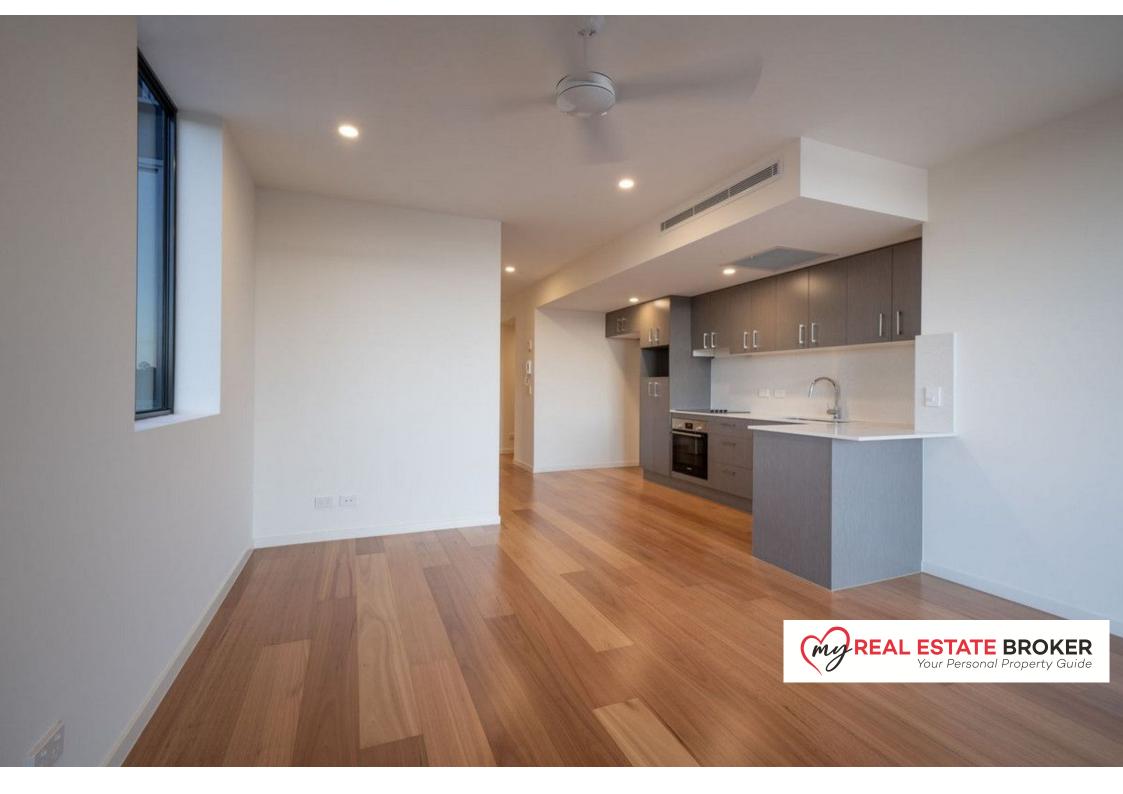

Spacious open-plan living area flows out to a full-width terrace, great for entertaining friends and family. Two built-in bedrooms, including an ensuited master, enjoy a supremely private position separate from the living spaces. Enjoy fresh Moreton Bay breezes, timeless modern finishes and quality European appliances plus a stunning communal rooftop entertaining terrace.

- Spacious open-plan layout flowing onto terrace
- Kitchen includes stone benches, soft-close drawers, Bosch appliances including dishwasher
- Ducted air-conditioning
- Carpeted built-in bedrooms
- Master with ensuite + separate laundry
- LED downlights; sleek white floor tiling and dark grey feature tiles in bathrooms
- Car park with lift access from the basement car park
- Exterior appeal with contrasting greys, glass patio balustrades & landscaping