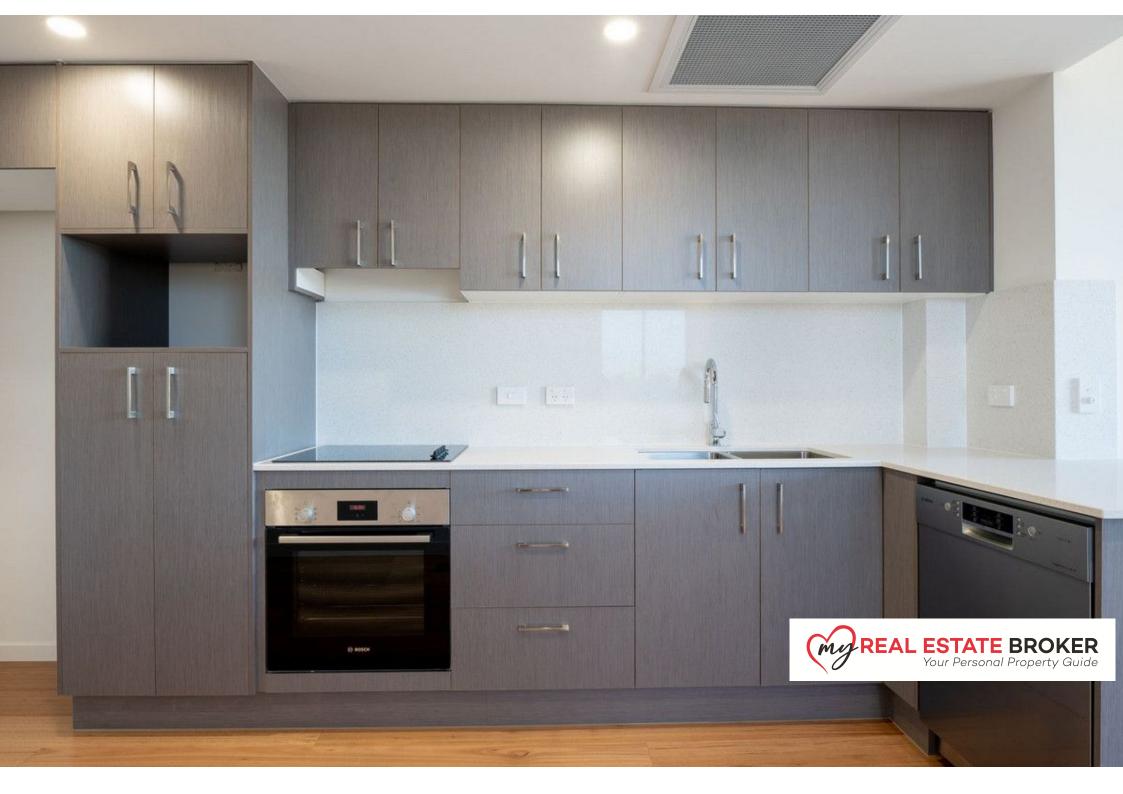

- Spacious open-plan layout flowing onto terrace
- Kitchen includes stone benches, soft-close drawers, Bosch appliances including dishwasher
- Ducted air-conditioning
- Carpeted built-in bedrooms
- Master with ensuite + separate laundry
- LED downlights; sleek white floor tiling and dark grey feature tiles in bathrooms
- Car park with lift access from the basement car park
- Exterior appeal with contrasting greys, glass patio balustrades & landscaping